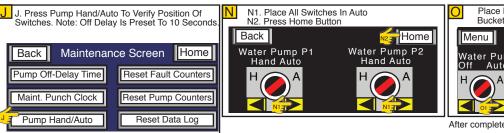

### A.Turn On Power To The Control Panel

After completeing step o you have finished the quick start and are on the Home Screen

Back Will Always Take You To The Previous Screen
Home Will Always Take You To The Home Screen