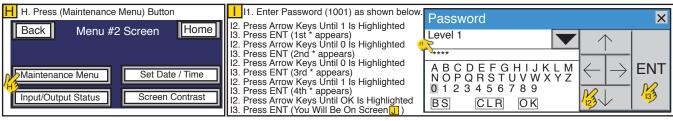

# **OUICK START - FOLLOW STEPS A-O IF USING A SOUARE OR RECTANGLE TANK**

### A.Turn On Power To The Control Panel

Back Will Always Take You To The Previous Screen
Home Will Always Take You To The Home Screen

Page 3 of 3 Manual 6965000A DWG# 6965000A

quick start and are on the Home Screen