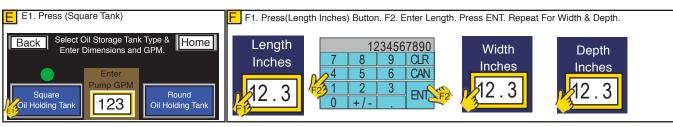

# **OUICK START - FOLLOW STEPS A-O IF USING A SOUARE OR RECTANGLE TANK**

### A.Turn On Power To The Control Panel

Back Will Always Take You To The Previous Screen
Home Will Always Take You To The Home Screen

Page 3 of 3 Manual 6965000A DWG# 6965000A

quick start and are on the Home Screen