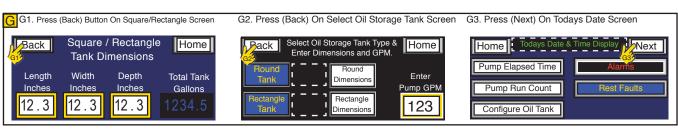

# **OUICK START - FOLLOW STEPS A-O IF USING A SOUARE OR RECTANGLE TANK**

### A.Turn On Power To The Control Panel

Back Will Always Take You To The Previous Screen
Home Will Always Take You To The Home Screen

Page 3 of 3 Manual 6965000A DWG# 6965000A

quick start and are on the Home Screen