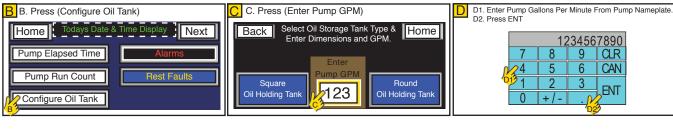

# **OUICK START - FOLLOW STEPS A-O IF USING A SOUARE OR RECTANGLE TANK**

### A.Turn On Power To The Control Panel

Back Will Always Take You To The Previous Screen
Home Will Always Take You To The Home Screen

Page 3 of 3 Manual 6965000A DWG# 6965000A

quick start and are on the Home Screen