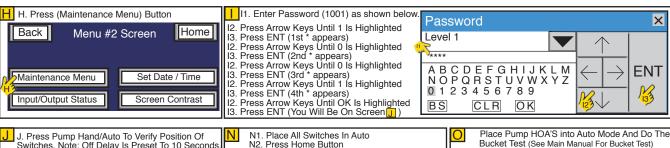

## **OUICK START**

USE PAGE 2 FOR ROUND SHAPED HOLDING TANKS (Follow Steps A-O)
USE PAGE 3 FOR RECTANGLE OR SOUARE SHAPED HOLDING TANKS (Follow Steps A-O)

### A.Turn On Power To The Control Panel

After completeing step o you have finished the quick start and are on the Home Screen

Back Will Always Take You To The Previous Screen
Home Will Always Take You To The Home Screen