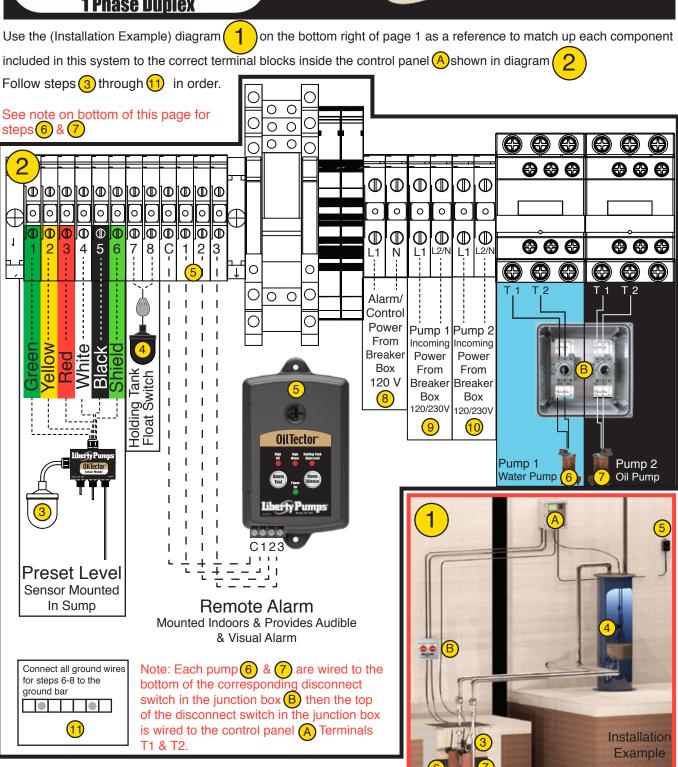

## **OUICK START**

USE PAGE 2 FOR ROUND SHAPED HOLDING TANKS (Follow Steps A-O)
USE PAGE 3 FOR RECTANGLE OR SOUARE SHAPED HOLDING TANKS (Follow Steps A-O)