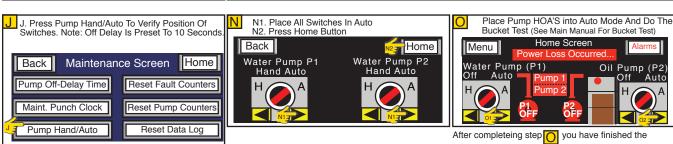

# **OUICK START - FOLLOW STEPS A-O IF USING A SOUARE OR RECTANGLE TANK**

### A.Turn On Power To The Control Panel

Back Will Always Take You To The Previous Screen
Home Will Always Take You To The Home Screen

Page 3 of 3 Manual 6965000A DWG# 6965000A

quick start and are on the Home Screen