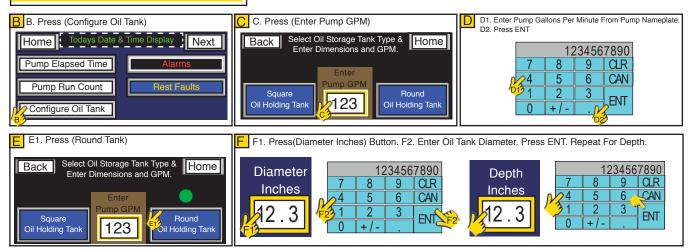

## **OUICK START**

USE PAGE 2 FOR ROUND SHAPED HOLDING TANKS (Follow Steps A-O)
USE PAGE 3 FOR RECTANGLE OR SOUARE SHAPED HOLDING TANKS (Follow Steps A-O)

### A.Turn On Power To The Control Panel

After completeing step o you have finished the quick start and are on the Home Screen

Back Will Always Take You To The Previous Screen
Home Will Always Take You To The Home Screen