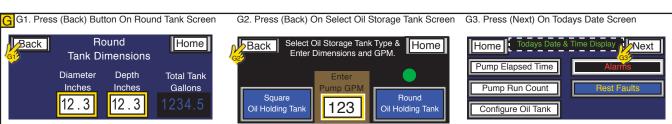

## **OUICK START**

USE PAGE 2 FOR ROUND SHAPED HOLDING TANKS (Follow Steps A-O)
USE PAGE 3 FOR RECTANGLE OR SOUARE SHAPED HOLDING TANKS (Follow Steps A-O)

### A.Turn On Power To The Control Panel

After completeing step o you have finished the quick start and are on the Home Screen

Back Will Always Take You To The Previous Screen
Home Will Always Take You To The Home Screen