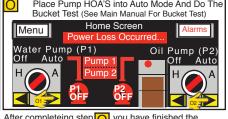

### A.Turn On Power To The Control Panel

After completeing step o you have finished the quick start and are on the Home Screen

Back Will Always Take You To The Previous Screen
Home Will Always Take You To The Home Screen